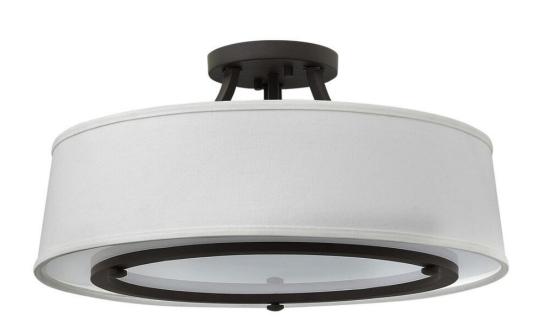

## 3703KZ

Harrison's transitional style creates a chic, minimalist silhouette with an edge of urban sophistication. The drum shade offers shadow-less construction and is accentuated by a bold metal ring with cast knob accents supporting an etched acrylic lens providing even and warm light throughout. This clean and current design adds a fresh appearance to a variety of environments, rooms and décor styles.

## HINKLEY

FINISH: Buckeye Bronze GLASS: Etched Acrylic Lens SHADE: Off-White Linen WIDTH: 20" HEIGHT: 10.3" DEPTH: 0 LIGHT SOURCE: Socketed WATTAGE: 3-14w Med. LED, 100w Equiv. or 3-100w Med.

HINKLEY 33000 Pin Oak Parkway Avon Lake, OH 44012 **PHONE: (440) 653-5500** Toll Free: 1 (800) 446-5539 hinkley.com